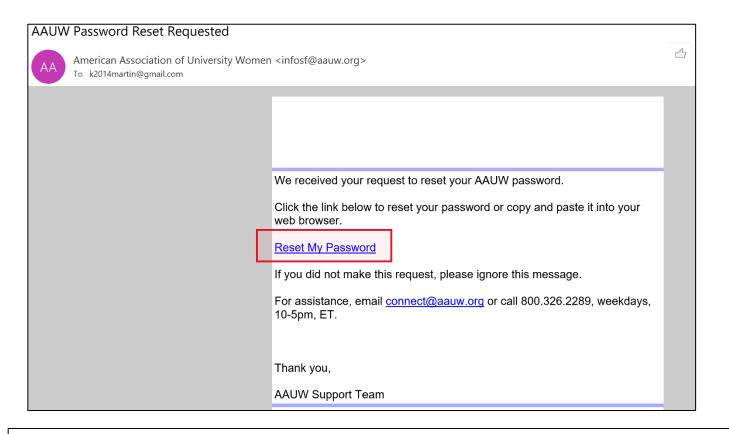

#### 3. You will receive the following email message. Click on "Reset My Password" in the message.

4. The Reset Your Password screen appears. Follow the directions to create a password. Click Submit.

| Reset Your Password Enter and submit your new password. |                               |                                                                                                                                                 |  |
|---------------------------------------------------------|-------------------------------|-------------------------------------------------------------------------------------------------------------------------------------------------|--|
|                                                         | Set a New Password Password * |                                                                                                                                                 |  |
|                                                         |                               | Your password must be at least 8 characters long, have a mix<br>of letters and numbers, and cannot contain your username.<br>Password Strength: |  |
|                                                         | Retype New Password<br>*      | SUBMIT                                                                                                                                          |  |