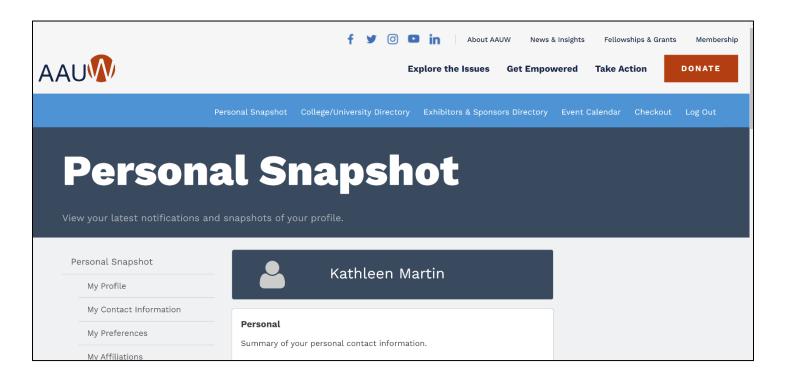

5. Your **Personal Snapshot** page will open.

## 6. This screen contains all your account contact information and membership status.

| Your Name                                     |                     |
|-----------------------------------------------|---------------------|
|                                               |                     |
| Personal                                      |                     |
| Summary of your personal contact information. |                     |
| AAUW Id                                       | Your Assigned ID #  |
| Full Name                                     | Your Name           |
| Account Phone                                 | Your Phone #        |
| Mobile                                        | Your Cell Phone #   |
| Email                                         | Your Email          |
| Mailing Street                                | Your Street Address |
| Mailing City                                  | Your City           |
| Mailing State/Province                        | Your State          |
| Mailing Zip/Postal Code                       | Your ZipCode        |
| Mailing Country                               | United States       |