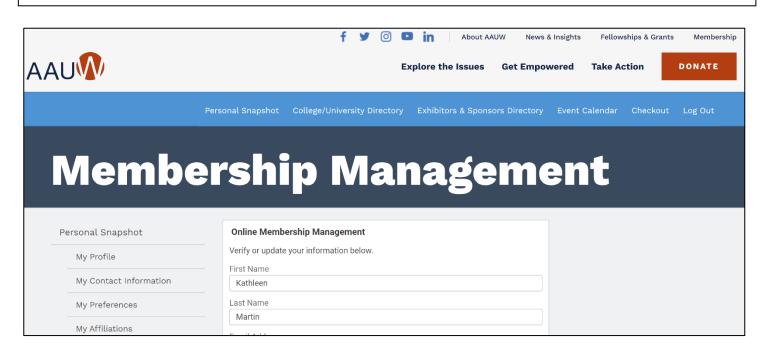

8. The **Membership Management** screen appears. You can update your contact and educational degrees information here. Click the **Next** buttons at the bottom of each screen to continue.

|                        | Personal Snapshot College/University Directory Exhibitors & Sponsors Directory Event Calendar Checkout Log Out                                                                 |
|------------------------|--------------------------------------------------------------------------------------------------------------------------------------------------------------------------------|
|                        |                                                                                                                                                                                |
| Memb                   | ership Management                                                                                                                                                              |
|                        |                                                                                                                                                                                |
| Personal Snapshot      | Online Membership Management                                                                                                                                                   |
| My Profile             | Below is the degree information on file for you. If blank, click the <b>Create New Degree</b><br><b>Record</b> check box, then click <b>Next</b> to enter your highest degree. |
| My Contact Information | Create New Degree Record                                                                                                                                                       |
| My Preferences         | *My Education Degrees ()                                                                                                                                                       |
| My Affiliations        | Boston University (Boston-MA) - Master of Business Admin - Completed:                                                                                                          |
| My Education           | Next                                                                                                                                                                           |
| My Memberships         |                                                                                                                                                                                |